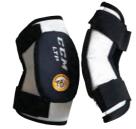

#### ELBOW PADS

THESE ARE DESIGNED TO COVER THE AREA FROM JUST BELOW THE SHOULDER PAD TO JUST ABOVE THE HOCKEY GLOVE. ELBOW PADS ARE ADJUSTABLE AND SECURED WITH VELCRO STRAPS, SO SIZING IS GENERAL AND CAN BE DETERMINED BY YOUR HEIGHT AND SHOULDER PAD SIZE.

| YOUTH SIZE | HEIGHT (IN,) |
|------------|--------------|
| SMALL      | 3'8"-4'0"    |
| MEDIUM     | 4'0"-4'4"    |
| LARGE      | 4'4" - 4'8"  |

| JUNIOR SIZE | HEIGHT (IN,) |
|-------------|--------------|
| SMALL       | 4'4" - 4'8"  |
| MEDIUM      | 4'6" - 4'10" |
| LARGE       | 4'8"-5'0"    |