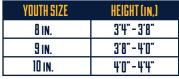

#### **GLOVES**

START BY MATCHING THE SIZE WITH THE HAND MEASUREMENT. THEN, USE YOUR WEIGHT AND HEIGHT AS SECONDARY GUIDES.

| YOUTH SIZE | WEIGHT (IN,) | HEIGHT (IN.) |
|------------|--------------|--------------|
| 8 IN.      | 40 - 60 LBS  | 3'4" - 3'8"  |
| 9 IN.      | 50 - 70 LBS  | 3'8"-4'0"    |