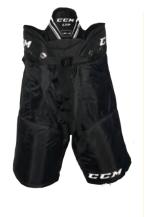

#### **HOCKEY PANTS**

YOU MAY NOTICE SOME CROSSOVER IN THE SIZES HERE. THAT'S WHEN YOU WILL WANT TO USE HEIGHT AS A SECONDARY GUIDE. KEEP IN MIND THAT THE BELT ALLOWS THE PANTS TO BE ADJUSTED TIGHTER ON THE HIPS.

| YOUTH SIZE | WAIST (IN,) | HEIGHT (IN,) |
|------------|-------------|--------------|
| SMALL      | 20"-22"     | 3'4" - 3'7"  |
| MEDIUM     | 21" - 23"   | 3'7" - 4'0"  |
| LARGE      | 22"-24"     | 4'0"-4'4"    |

| JUNIOR SIZE | WAIST (IN,) | HEIGHT (IN,) |
|-------------|-------------|--------------|
| SMALL       | 22"-24"     | 4'0"-4'6"    |
| MEDIUM      | 24"-26"     | 4'4"-5'0"    |
| LARGE       | 26" - 28"   | 4'8" - 5'4"  |