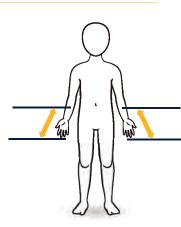

#### SHINS

MEASURE THE LENGTH FROM THE MIDDLE OF THE KNEE TO AN INCH ABOVE THE ANKLE BONE.