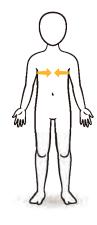

#### CHEST

WRAP A TAPE MEASURE AROUND THE CHEST, JUST BELOW THE ARMPITS, TO DETERMINE THE CIRCUMFERENCE OF THE CHEST.