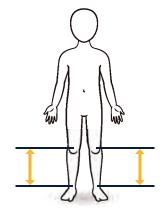

CONTACT:
JENNIFER BONIECKI AT JBONIECKI@NASHVILLEPREDATORS.COM



#### MEASUREMENT GUIDE



PLEASE FOLLOW THIS GUIDE TO DETERMINE THE CORRECT MEASUREMENTS FOR YOUR CHILD.

#### HEIGHT

MEASURE FROM THE TOP OF THE HEAD TO THE HEEL OF THE FOOT ON THE GROUND.



#### CHEST

WRAP A TAPE MEASURE AROUND THE CHEST, JUST BELOW THE ARMPITS, TO DETERMINE THE CIRCUMFERENCE OF THE CHEST.



#### WAIST

TO MEASURE THE WAIST, WRAP THE TAPE MEASURE JUST ABOVE THE HIPS.



#### HEAD

TO DETERMINE THE HEAD CIRCUMFERENCE, PLACE THE MEASURING TAPE AT THE BACK OF THE HEAD WHERE IT PROTRUDES OUT THE MOST. THEN, PULL THE MEASURING TAPE AROUND TO THE FRONT OF THE HEAD, MEETING ABOUT 1/4 OF AN INCH ABOVE THE EYEBROWS.



#### SHINS

MEASURE THE LENGTH FROM THE MIDDLE OF THE KNEE TO AN INCH ABOVE THE ANKLE BONE.



#### HANDS

MEASURE FROM THE LONGEST TIP OF THE FINGERS TO A THIRD OF THE WAY UP THE FOREARM.





### EQUIPMENT GUIDE



PLEASE USE THE MEASUREMENTS FROM THE PREVIOUS PAGE TO DETERMINE THE CORRECT SIZE OF EQUIPMENT FOR YOUR CHILD.

#### SHIN GUARDS

THESE ARE DESIGNED TO FIT OVER THE KNEECAP TO JUST ABOVE THE SKATE TOP. USE YOUR HEIGHT AS A SECONDARY MEASUREMENT.



| JUNIOR SIZE | HEIGHT (IN,) |
|-------------|--------------|
| 11 in.      | 4'4" - 4'8"  |
| 12 IN.      | 4'8"-5'0"    |
| 13 IN.      | 5'0"-5'4"    |



#### SKATES

START WITH YOUR CHILD'S SHOE SIZE AND SUBTRACT ONE TO GET THEIR SKATE SIZE. CHOOSE THE NEXT SIZE UP IF THEY ARE A HALF SIZE.

| YOUTH<br>Skate Size | YOUTH<br>Shoe size |
|---------------------|--------------------|
| 8.0                 | 9.0