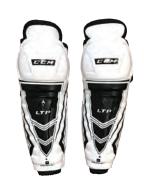

#### SHIN GUARDS

THESE ARE DESIGNED TO FIT OVER THE KNEECAP TO JUST ABOVE THE SKATE TOP. USE YOUR HEIGHT AS A SECONDARY MEASUREMENT.

| JUNIOR SIZE | HEIGHT (IN,) |
|-------------|--------------|
| 11 in.      | 4'4" - 4'8"  |
| 12 IN.      | 4'8"-5'0"    |
| 13 IN.      | 5'0"-5'4"    |