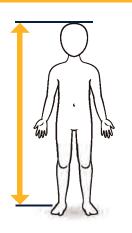

#### HEIGHT

MEASURE FROM THE TOP OF THE HEAD TO THE HEEL OF THE FOOT ON THE GROUND.