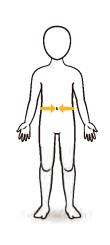

# CORE EQUIPMENT FITTING GUIDE



PLAYERS IN THE CORE PROGRAM RECEIVE A FULL SET OF HOCKEY EQUIPMENT TO KEEP. DURING REGISTRATION, ALL EQUIPMENT SIZES MUST BE SELECTED.

FOR EQUIPMENT QUESTIONS, PLEASE CONTACT:
JENNIFER BONIECKI AT JBONIECKI@NASHVILLEPREDATORS.COM



#### MEASUREMENT GUIDE



PLEASE FOLLOW THIS GUIDE TO DETERMINE THE CORRECT MEASUREMENTS FOR YOUR CHILD.

#### HEIGHT

MEASURE FROM THE TOP OF THE HEAD TO THE HEEL OF THE FOOT ON THE GROUND.



#### CHEST

WRAP A TAPE MEASURE AROUND THE CHEST, JUST BELOW THE ARMPITS, TO DETERMINE THE CIRCUMFERENCE OF THE CHEST.



#### WAIST

TO MEASURE THE WAIST, WRAP THE TAPE MEASURE JUST ABOVE THE HIPS.



#### HEAD

TO DETERMINE THE HEAD CIRCUMFERENCE, PLACE THE MEASURING TAPE AT THE BACK OF THE HEAD WHERE IT PROTRUDES OUT THE MOST. THEN, PULL THE MEASURING TAPE AROUND TO THE FRONT OF THE HEAD, MEETING ABOUT 1/4 OF AN INCH ABOVE THE EYEBROWS.



#### SHINS

MEASURE THE LENGTH FROM THE MIDDLE OF THE KNEE TO AN INCH ABOVE THE ANKLE BONE.



#### HANDS

MEASURE FROM THE LONGEST TIP OF THE FINGERS TO A THIRD OF THE WAY UP THE FOREARM.





### EQUIPMENT GUIDE



PLEASE USE THE MEASUREMENTS FROM THE PREVIOUS PAGE TO DETERMINE THE CORRECT SIZE OF EQUIPMENT FOR YOUR CHILD.

#### SHIN GUARDS

THESE ARE DESIGNED TO FIT OVER THE KNEECAP TO JUST ABOVE THE SKATE TOP. USE YOUR HEIGHT AS A SECONDARY MEASUREMENT.



| JUNIOR SIZE | HEIGHT (IN,) |
|-------------|--------------|
| 11 in.      | 4'4" - 4'8