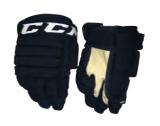

#### **GLOVES**

START BY MATCHING THE SIZE WITH THE HAND MEASUREMENT. THEN, USE YOUR WEIGHT AND HEIGHT AS SECONDARY GUIDES.

| YOUTH SIZE | WEIGHT (IN,) | HEIGHT (IN.) |
|------------|--------------|--------------|
| 8 IN.      | 40 - 60 LBS  | 3'4" - 3'8"  |
| 9 IN.      | 50 - 70 LBS  | 3'8"-4'0"    |

| JUNIOR SIZE | WEIGHT (in,) | HEIGHT (IN,) |
|-------------|--------------|--------------|
| 10 IN.      | 60 - 90 LBS  | 4'0"-4'4"    |
| 11 IN.      | 70 - 100 LBS | 4'4"-4'8"    |
| 12 IN.      | 80 - 110 LBS | 4'8" - 5'0"  |