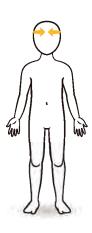

#### HEAD

TO DETERMINE THE HEAD CIRCUMFERENCE, PLACE THE MEASURING TAPE AT THE BACK OF THE HEAD WHERE IT PROTRUDES OUT THE MOST. THEN, PULL THE MEASURING TAPE AROUND TO THE FRONT OF THE HEAD, MEETING ABOUT 1/4 OF AN INCH ABOVE THE EYEBROWS.