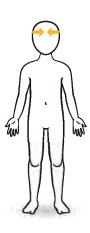

#### HEAD

TO DETERMINE THE HEAD CIRCUMFERENCE, PLACE THE MEASURING TAPE AT THE BACK OF THE HEAD WHERE IT PROTRUDES OUT THE MOST. THEN, PULL THE MEASURING TAPE AROUND TO THE FRONT OF THE HEAD, MEETING ABOUT 1/4 OF AN INCH ABOVE THE EYEBROWS.