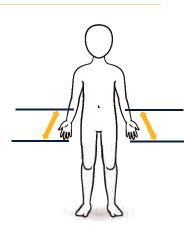

#### HANDS

MEASURE FROM THE LONGEST TIP OF THE FINGERS TO A THIRD OF THE WAY UP THE FOREARM.