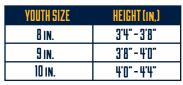

#### GLOVES

START BY MATCHING THE SIZE WITH THE HAND MEASUREMENT. THEN, USE YOUR **WEIGHT AND HEIGHT AS SECONDARY** GUIDES.

| YOUTH SIZE | WEIGHT (IN,) | HEIGHT (IN,) |
|------------|--------------|--------------|
| 8 IN.      | 40 - 60 LBS  | 3'4" - 3'8"  |
| 9 IN.      | 50 - 70 LBS  | 3'8"-4'0"    |