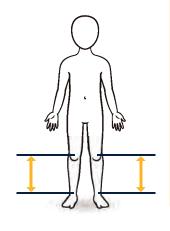

#### SHINS

MEASURE THE LENGTH FROM THE MIDDLE OF THE KNEE TO AN INCH ABOVE THE ANKLE BONE.