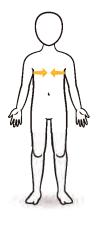

#### **CHEST**

WRAP A TAPE MEASURE AROUND THE CHEST, JUST BELOW THE ARMPITS, TO DETERMINE THE CIRCUMFERENCE OF THE CHEST.