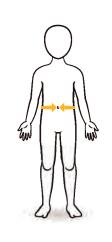

# LITTLE PREDS EQUIPMENT FITTING GUIDE



Players in the Little Preds Learn to Play program receive a full set of hockey equipment to keep. During registration, all equipment sizes must be selected. Equipment is then packed individually by Perani's Hockey World and shipped directly to your rink.

FOR EQUIPMENT QUESTIONS, PLEASE CONTACT:

JENNIFER BONIECKI AT JBONIECKI@NASHVILLEPREDATORS.COM



# MEASUREMENT GUIDE



PLEASE FOLLOW THIS GUIDE TO DETERMINE THE CORRECT MEASUREMENTS FOR YOUR CHILD.

#### HEIGHT

MEASURE FROM THE TOP OF THE HEAD TO THE HEEL OF THE FOOT ON THE GROUND.



#### **CHEST**

WRAP A TAPE MEASURE AROUND THE CHEST, JUST BELOW THE ARMPITS, TO DETERMINE THE CIRCUMFERENCE OF THE CHEST.



#### WAIST

TO MEASURE THE WAIST, WRAP THE TAPE MEASURE JUST ABOVE THE HIPS.



#### HEAD

TO DETERMINE THE HEAD CIRCUMFERENCE, PLACE THE MEASURING TAPE AT THE BACK OF THE HEAD WHERE IT PROTRUDES OUT THE MOST. THEN, PULL THE MEASURING TAPE AROUND TO THE FRONT OF THE HEAD, MEETING ABOUT 1/4 OF AN INCH ABOVE THE EYEBROWS.



#### SHINS

MEASURE THE LENGTH FROM THE MIDDLE OF THE KNEE TO AN INCH ABOVE THE ANKLE BONE.



#### HANDS

MEASURE FROM THE LONGEST TIP OF THE FINGERS TO A THIRD OF THE WAY UP THE FOREARM.





## EQUIPMENT GUIDE



PLEASE USE THE MEASUREMENTS FROM THE PREVIOUS PAGE TO DETERMINE THE CORRECT SIZE OF EQUIPMENT FOR YOUR CHILD.

#### SHIN GUARDS

THESE ARE DESIGNED TO FIT OVER THE KNEECAP TO JUST ABOVE THE SKATE TOP. USE YOUR HEIGHT AS A SECONDARY MEASUREMENT.



| JUNIOR SIZE | HEIGHT (IN,) |  |
|-------------|--------------|--|
| 11 in.      | 4'4"-