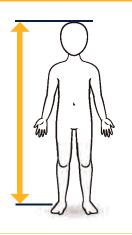

#### HEIGHT

MEASURE FROM THE TOP OF THE HEAD TO THE HEEL OF THE FOOT ON THE GROUND.